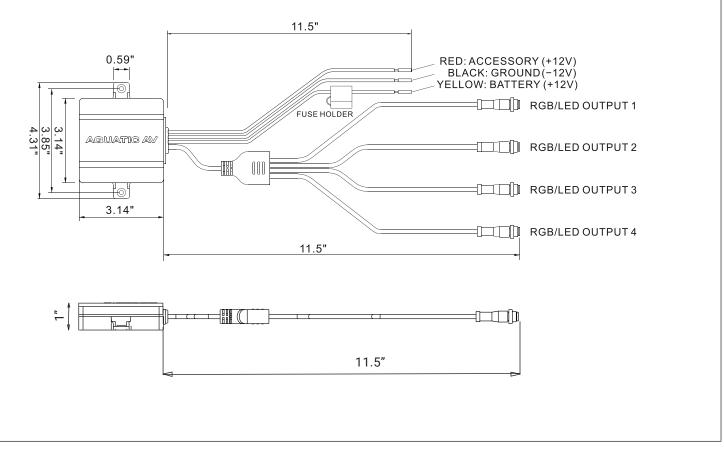

## RG100 RGB CONTROLLER

| SPECIFICATIONS          |                                                                                                                |
|-------------------------|----------------------------------------------------------------------------------------------------------------|
| Туре:                   | Waterproof RGB Controller                                                                                      |
| Dimensions (LxWxH):     | 3.14" x 4.31" x 1" (For more details see diagram below)                                                        |
| Voltage:                | 12V                                                                                                            |
| Total Output (Current): | 5A                                                                                                             |
| Total Output (Power):   | 60W                                                                                                            |
| Certification:          | Waterproof                                                                                                     |
| Additional features:    | Works with the Aquatic AV App; For compatibility with other 12VDC RGB devices, get the CB104 Universal Adaptor |

### DIMENSIONS

Design and specification subject to change without notice.E&OE