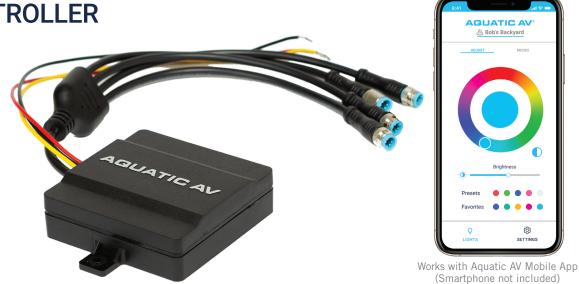

# RG100 RGB CONTROLLER

#### Works with the Aquatic AV Mobile App:

Choose from over a thousand different colors and display modes.

**Waterproof:** Our controller is built to last through the toughest conditions.

**Connect Up To 32 Speakers:** Start with four speakers and connect up to 32 speakers using the Aquatic AV Y Splitters with one controller. Brightness may vary as you add more speakers.

#### Aquatic AV App Features include:

**Thousands of Colors:** Select the exact color you want with multiple ways to change colors across the rainbow spectrum.

Save Your Favorite Colors: Save up to five of your favorite colors for quicker access when you want them. Plus we've added our faves to presets to help you get started.