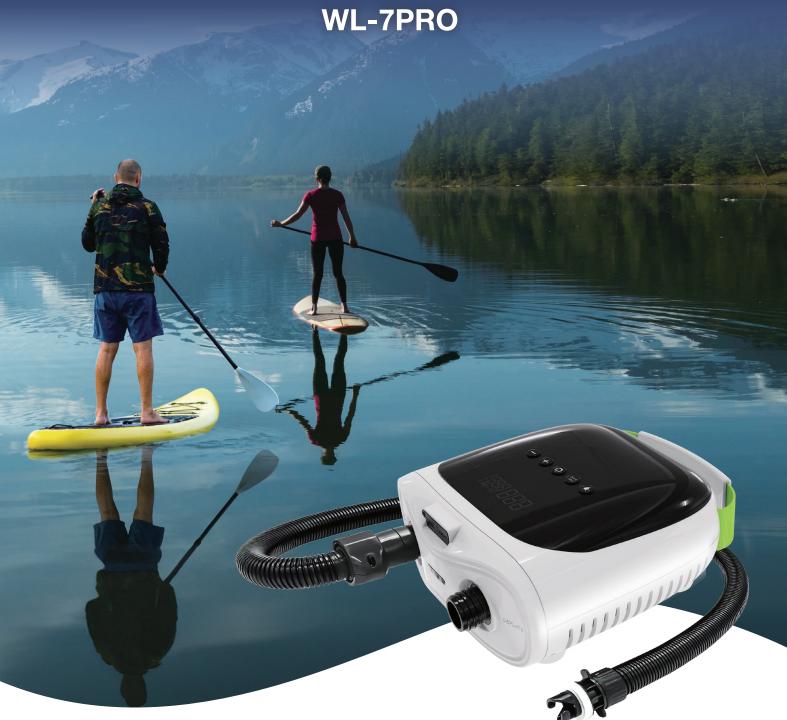

## RECHARGEABLE AIR PUMP

## **DESIGNED FOR LIFE ON THE GO**

- Fast inflation or deflation for sup, paddle boards and inflatable boats
- Built-in 4000MAH lithium battery easy to inflate on-site no more worrying about a power source
- Charge your device from the usb port plus includes an integrated light
- Simply set your required pressure and let the pump do the rest

## **EXAMPLE USES**

SUP Board - 12psi

Air Tent - 7psi

Kayak - 3psi

Boat - 3psi

Towable - 3psi

Mattress - 0.5psi

The PSi values displayed are for example purposes only. Please refer to your inflatable's product manual for your required pressure before inflating.