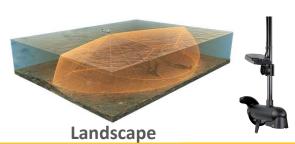

## Features:

- Watch fish and structure in real-time, powered by the unmatched detail and clarity of MEGA Imaging+, with a range up to 46 meters (150 feet)
- Choose from multiple viewing options provided by the included trolling motor shaft mount; Forward, Down and Landscape modes
- A wider and more fishable sonar coverage area makes it easier to keep fish and your lure within view
- MEGA Imaging+ quality sonar throughout the entire view without gaps in sonar coverage
- No need for a sonar black box: connect MEGA Live via Ethernet to compatible Humminbird models allowing for connection of MEGA 360 Imaging to the same control head
- Transducer mounts to trolling motor shaft or 3<sup>rd</sup> party mounting options
- Compatible Humminbird models:
  - HELIX G3N & G4N models with MEGA Imaging+™
  - All SOLIX models
  - All APEX models