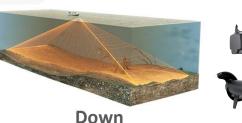

## Features:

- Watch fish and structure in real-time, powered by the unmatched detail and clarity of MEGA Imaging+, with a range up to 46 meters (150 feet)
- Choose from multiple viewing options provided by the included trolling motor shaft mount; Forward, Down and Landscape modes
- A wider and more fishable sonar coverage area makes it easier to keep fish and your lure within view
- MEGA Imaging+ quality sonar throughout the entire view without gaps in sonar coverage
- No need for a sonar black box: connect MEGA Live via Ethernet to compatible Humminbird models allowing for connection of MEGA 360 Imaging to the same control head
- Transducer mounts to trolling motor shaft or 3<sup>rd</sup> party mounting options
- Compatible Humminbird models:
  - HELIX G3N & G4N models with MEGA Imaging+™
  - All SOLIX models
  - All APEX models

**Announcement**: February 1st, 2021 Item #: 710304-1 Available: March 2021 UPC: 0-82324-05581-2

**Forward** 

Any information related to this new product is not to be publicly communicated until February 1st, 2021