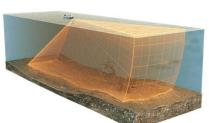

## Features:

- Watch fish and structure in real-time, powered by the unmatched detail and clarity of MEGA Imaging+, with a range up to 46 meters (150 feet)
- Choose from multiple viewing options provided by the included trolling motor shaft mount; Forward, Down and Landscape modes
- A wider and more fishable sonar coverage area makes it easier to keep fish and your lure within view
- MEGA Imaging+ quality sonar throughout the entire view without gaps in sonar coverage
- No need for a sonar black box: connect MEGA Live via Ethernet to compatible Humminbird models allowing for connection of MEGA 360 Imaging to the same control head
- Transducer mounts to trolling motor shaft or 3<sup>rd</sup> party mounting options
- Compatible Humminbird models:
  - HELIX G3N & G4N models with MEGA Imaging+™
  - All SOLIX models
  - All APEX models