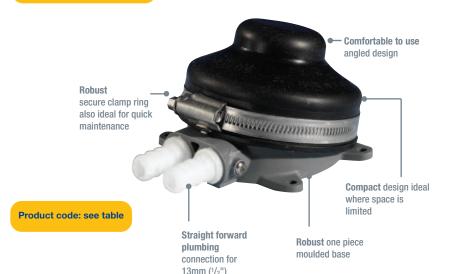

# Why Babyfoot?

Whale manual self priming galley pumps- simple foot operated solution for pumping water in the galley

- · Smooth and easy operation
- Comfortable to use angled top section
- · Compact for installing in confined spaces
- Ideal as a priming pump for use with Whale in line impeller electric pumps
- The ideal foot pump for a simple freshwater system