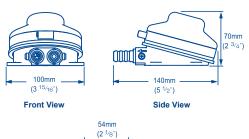

#### Model Specifications

| Model<br>Product Code        | Babyfoot <sup>®</sup><br>GP4618                                                                   |
|------------------------------|---------------------------------------------------------------------------------------------------|
| Hose Connections             | Suitable for 13 mm (1/2") Flexible Hose                                                           |
| Weight                       | 0.3 kg (0.7 lbs)                                                                                  |
| Materials                    | Pump Body: Nylon, Ports: Acetal, Seals: Neoprene<br>Fasteners: Stainless Steel, Phosphor Bronze   |
| Service Kit                  | AK4615 - Service Kit for Babyfoot® Pump<br>Contains: Diaphragm Valves, O Rings, Spring, Fasteners |
| Maximum Suction Lift         | 1.5 m (5 ft)                                                                                      |
| Maximum Discharge Head       | 3 m (10 ft)                                                                                       |
| Maximum Output<br>per Minute | 8 ltrs (2.2 US gals)                                                                              |