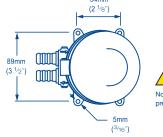

#### Model Specifications

| Model<br>Product Code        | Babyfoot <sup>®</sup><br>GP4618                                                                   |
|------------------------------|---------------------------------------------------------------------------------------------------|
| Hose Connections             | Suitable for 13 mm (1/2") Flexible Hose                                                           |
| Weight                       | 0.3 kg (0.7 lbs)                                                                                  |
| Materials                    | Pump Body: Nylon, Ports: Acetal, Seals: Neoprene<br>Fasteners: Stainless Steel, Phosphor Bronze   |
| Service Kit                  | AK4615 - Service Kit for Babyfoot® Pump<br>Contains: Diaphragm Valves, O Rings, Spring, Fasteners |
| Maximum Suction Lift         | 1.5 m (5 ft)                                                                                      |
| Maximum Discharge Head       | 3 m (10 ft)                                                                                       |
| Maximum Output<br>per Minute | 8 ltrs (2.2 US gals)                                                                              |

Note: These specifications are retail items only.

For details of our bulk pack range for boat builders and wholesalers - contact Whale Support.

WARNING
Note: Not for use in
pressurized systems

Plan View