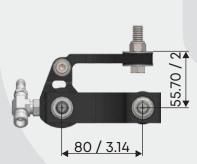

---|-------------|--------|
| Model No. | cc   | ci  | (UNEF)          | (Kgf) | (mm)   | Fittings    | (Kg)   |
| OC-115U   | 85   | 5.1 | 9/16-24         | 330   | 185    | Ab1         | 3.04   |

#### STEERING FLUID HO-150

| Model No. | Viscosity at 40° | Viscosity Index | Pour Point  | Flash Point  |
|-----------|------------------|-----------------|-------------|--------------|
| HO-150    | 15.5 cSt         | >150            | -40 Degrees | >188 Degrees |

#### **HYDRAULIC HOSES CT-5.0**

| Model No. | Description          | End Connector |
|-----------|----------------------|---------------|
| 5.0       | 5 Meters (16.4 Feet) | HC-C1         |

#### **ASSEMBLY DIAGRAM**





#### **PRODUCT DIMENSIONS:**

**HYDRAULIC HELM PUMP: HP-16F** 





#### **HYDRAULIC CYLINDER: OC-115U**







All Dimensions are in mm / Inch