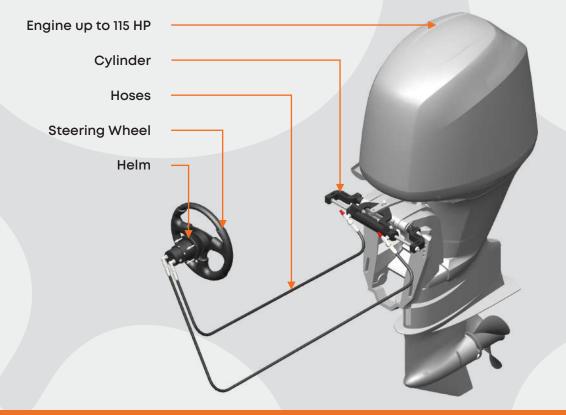

t<br>Threads | Force | Stroke | Air Bleeder | Weight |
|-----------|------|-----|-----------------|-------|--------|-------------|--------|
| Model No. | cc   | ci  | (UNEF)          | (Kgf) | (mm)   | Fittings    | (Kg)   |
| OC-115U   | 85   | 5.1 | 9/16-24         | 330   | 185    | Ab1         | 3.04   |

#### STEERING FLUID HO-150

| Model No. | Viscosity at 40° | Viscosity Index | Pour Point  | Flash Point  |
|-----------|------------------|-----------------|-------------|--------------|
| HO-150    | 15.5 cSt         | >150            | -40 Degrees | >188 Degrees |

#### **HYDRAULIC HOSES CT-5.0**

| Model No. | Description          | End Connector |
|-----------|----------------------|---------------|
| 5.0       | 5 Meters (16.4 Feet) | HC-C1         |

#### **ASSEMBLY DIAGRAM**





#### **PRODUCT DIMENSIONS:**

**HYDRAULIC HELM PUMP: HP-16F** 





#### **HYDRAULIC CYLINDER: OC-115U**







All Dimensions are in mm / Inch