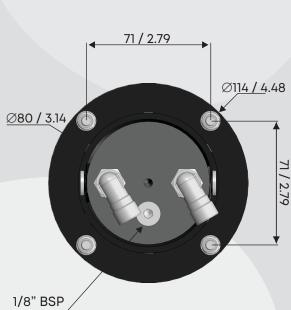

----|-----|-----------------|-------|--------|-------------|--------|
| Model No. | cc   | ci  | (UNEF)          | (Kgf) | (mm)   | Fittings    | (Kg)   |
| OC-115U   | 85   | 5.1 | 9/16-24         | 330   | 185    | Ab1         | 3.04   |

#### STEERING FLUID HO-150

| Model No. | Viscosity at 40° | Viscosity Index | Pour Point  | Flash Point  |
|-----------|------------------|-----------------|-------------|--------------|
| HO-150    | 15.5 cSt         | >150            | -40 Degrees | >188 Degrees |

#### **HYDRAULIC HOSES CT-5.0**

| Model No. | Description          | End Connector |
|-----------|----------------------|---------------|
| 5.0       | 5 Meters (16.4 Feet) | HC-C1         |

#### **ASSEMBLY DIAGRAM**





#### **PRODUCT DIMENSIONS:**

**HYDRAULIC HELM PUMP: HP-16F** 





#### **HYDRAULIC CYLINDER: OC-115U**







All Dimensions are in mm / Inch