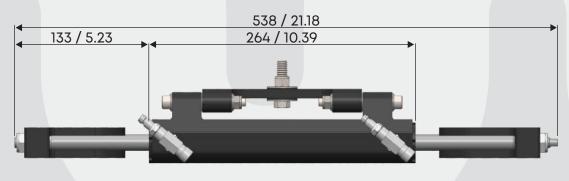

#### CYLINDER OC-115U

| MadalNa   | Volu | me  | Port<br>Threads | Force | Stroke | Air Bleeder | Weight |
|-----------|------|-----|-----------------|-------|--------|-------------|--------|
| Model No. | cc   | ci  | (UNEF)          | (Kgf) | (mm)   | Fittings    | (Kg)   |
| OC-115U   | 85   | 5.1 | 9/16-24         | 330   | 185    | Ab1         | 3.04   |

#### **HYDRAULIC CYLINDER: OC-115U**

All Dimensions are in mm / Inch