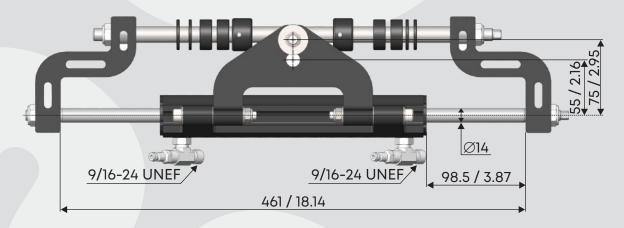

#### CYLINDER OC-115U

| MadalNa   | Volu | me  | Port<br>Threads | Force | Stroke | Air Bleeder | Weight |
|-----------|------|-----|-----------------|-------|--------|-------------|--------|
| Model No. | cc   | ci  | (UNEF)          | (Kgf) | (mm)   | Fittings    | (Kg)   |
| OC-115U   | 85   | 5.1 | 9/16-24         | 330   | 185    | Ab1         | 3.04   |

#### **HYDRAULIC CYLINDER: OC-115U**

All Dimensions are in mm / Inch