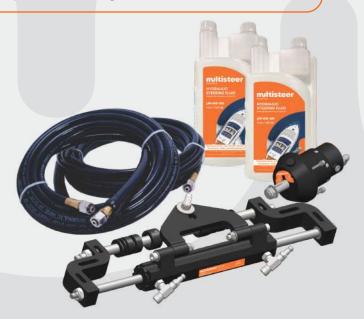

Multisteer offers complete system which includes the Steering Cylinder, Helm Pump, Two Bottle of Steering Fluid, Oil Filling & Collection Kit & a pair of Hydraulic Hoses.

## Single Cylinder - Single Engine Order information

| LIST OF COMPONENTS        | ENGINE UP TO 115 HP | UNIT         |
|---------------------------|---------------------|--------------|
| Steering Kit              | OH-115U             | 1 No.        |
| Cylinder                  | OC-115U             | 1 No.        |
| Helm                      | HP-16F              | 1 No.        |
| Hose Kit                  | CT-5.0              | 2 Nos.       |
| Steering Fluid            | HO-150              | 2 Liter      |
| Steering Wheel Revolution | 5.3                 | Lock to Lock |