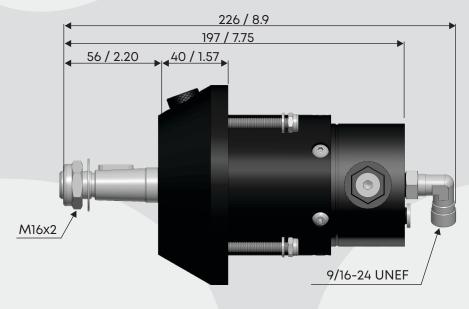

#### **HYDRAULIC CYLINDER: OC-115U**

All Dimensions are in mm / Inch

#### CYLINDER OC-115U

| MadalNa   | Volu | me  | Port<br>Threads | Force | Stroke | Air Bleeder | Weight |
|-----------|------|-----|-----------------|-------|--------|-------------|--------|
| Model No. | cc   | ci  | (UNEF)          | (Kgf) | (mm)   | Fittings    | (Kg)   |
| OC-115U   | 85   | 5.1 | 9/16-24         | 330   | 185    | Ab1         | 3.04   |